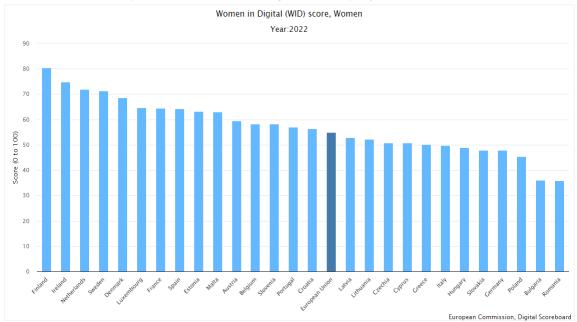

#### 3. Women in Digital Scoreboard<sup>3</sup> (WiD)

The WiD Scoreboard is one of the measures introduced to measure the inclusion of women in digital jobs, careers and entrepreneurship. The scoreboard evaluates the performance of the member states based on 12 indicators

- internet use, a
- internet user skills, as well as
- in the field of professional knowledge and employment.

The figure above clearly shows the place of Hungary, the Czech Republic and Slovakia among the member states of the European Union.