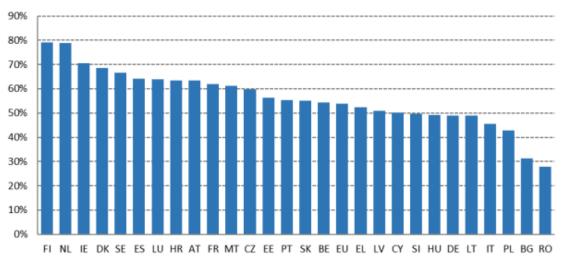

Figure 3 At least basic digital skills (% of individuals), 2021

Source: Eurostat, European Union survey on the use of ICT in Households and by Individuals

The figure above clearly shows the place of Hungary, the Czech Republic and Slovakia among the member states of the European Union.